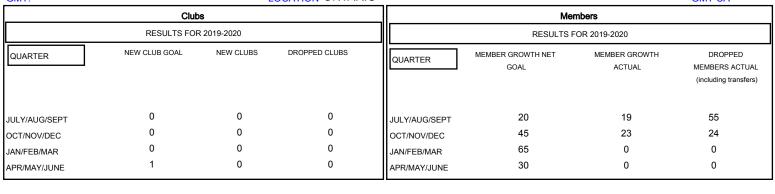

0

JULY

SEPT

OCT

NOV

AUG

DEC

JAN

FEB

MAR

APR

MAY

Results as of: 11/30/2019