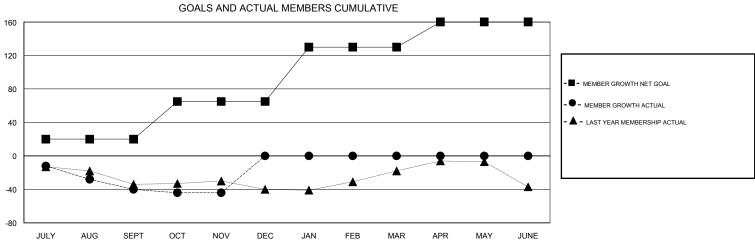

0

JULY

SEPT

OCT

NOV

AUG

DEC

JAN

FEB

MAR

APR

MAY

Results as of: 11/30/2019